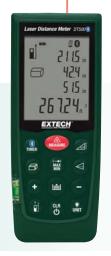

# DT500 Laser Distance Meter with Bluetooth®

### **Features**

- Integrated Bluetooth® connects with iOS devices to transmit readings for remote viewing
- Works with free Apple app to display large easy-to-read values up to 30ft (10m) away
- Measures up to 229ft (70m) with a target plate
- · Automatically calculates Area and Volume
- Indirect measurement using Pythagorean Theorem
- Continuous measurement function with Min/Max distance tracking updates every 5 seconds

- Displays Sum (+) / Difference (-) of multiple readings
- Front or rear edge reference
- Historical Storage recalls the previous 20 records (measured or calculated results)
- Built-in bubble level
- · Low battery indicator and Auto power off
- Double molded housing (IP54)
- Tripod mount (tripod available)
- · Complete with carrying case and 2 AA batteries