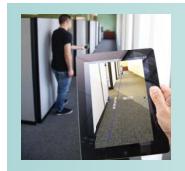

# Monitor Readings via Bluetooth®

Laser Distance meter transmits readings to Apple iPhones® and iPads®

View distance measurements taken by the DT500 from a remote area on your iOS device. In addition to distance measurements, the meter's built-in bubble level provides easy visual guidance on determining if a surface is level.

Download the Extech Bluetooth
Distance Meter app at itunes.apple.com